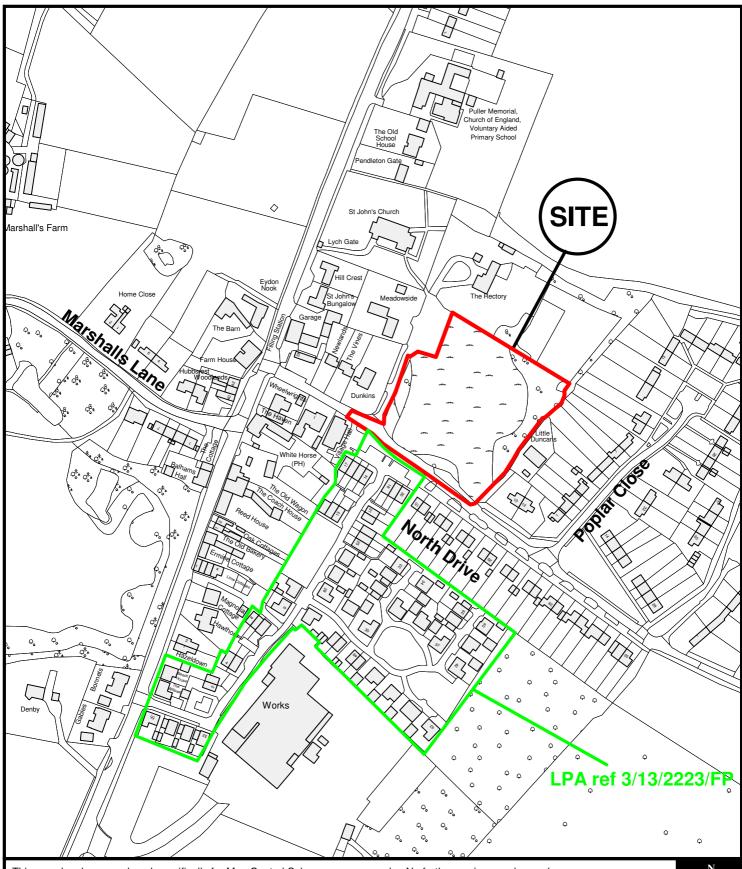

East Herts Council Wallfields Pegs Lane Hertford SG13 8EQ Tel: 01279 655261 Address: Land At North Drive, High Cross, Hertfordshire Reference: 3/17/0251/FUL Scale: 1:2500 O.S Sheet: TL3618 Date of Print: 07 June 2017